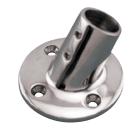

## ROUND RAIL BASE, **60 DEGREE ANGLE** 316 STAINLESS STEEL

| ITEM       | <b>A</b><br>(size) | В     | С     | FASTENER    | <b>X</b><br>(height) | <b>Y</b><br>(length) | <b>Z</b><br>(width) | WT<br>(lb) | PACKAGING<br>TYPE | EACH<br>(qty) | INNER<br>(qty) | CARTON<br>(qty) | UPC          |
|------------|--------------------|-------|-------|-------------|----------------------|----------------------|---------------------|------------|-------------------|---------------|----------------|-----------------|--------------|
| S3650-0600 | 7/8"               | 1.91" | 0.19" | #10 Screws  | 2.65"                | 2.65"                | 1.92"               | 0.47       | POLYBAG           | 1             | 1              | 50              | 791506056591 |
| S3650-0601 | 1"                 | 2.13" | 0.25" | 1/4" Screws | 2.80"                | 2.80"                | 1.96"               | 0.52       | POLYBAG           | 1             | 1              | 50              | 791506056607 |