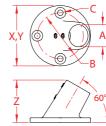

## ROUND RAIL BASE, **60 DEGREE ANGLE** 316 STAINLESS STEEL

| ITEM       | <b>A</b><br>(size) | В     | С     | FASTENER    | <b>X</b><br>(height) | <b>Y</b><br>(length) | <b>Z</b><br>(width) | WT<br>(lb) | PACKAGING<br>TYPE | EACH<br>(qty) | INNER<br>(qty) | CARTON<br>(qty) | UPC          |
|------------|--------------------|-------|-------|-------------|----------------------|----------------------|---------------------|------------|-------------------|---------------|----------------|-----------------|--------------|
| S3650-0600 | 7/8"               | 1.91" | 0.19" | #10 Screws  | 2.65"                | 2.65"                | 1.92"               | 0.47       | POLYBAG           | 1             | 1              | 50              | 791506056591 |
| S3650-0601 | 1"                 | 2.13" | 0.25" | 1/4" Screws | 2.80"                | 2.80"                | 1.96"               | 0.52       | POLYBAG           | 1             | 1              | 50              | 791506056607 |