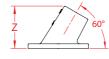

## ROUND RAIL BASE, **60 DEGREE ANGLE** 316 STAINLESS STEEL

| ITEM       | <b>A</b><br>(size) | В     | С     | FASTENER    | <b>X</b><br>(height) | <b>Y</b><br>(length) | <b>Z</b><br>(width) | WT<br>(lb) | PACKAGING<br>TYPE | EACH<br>(qty) | INNER<br>(qty) | CARTON<br>(qty) | UPC          |
|------------|--------------------|-------|-------|-------------|----------------------|----------------------|---------------------|------------|-------------------|---------------|----------------|-----------------|--------------|
| S3650-0600 | 7/8"               | 1.91" | 0.19" | #10 Screws  | 2.65"                | 2.65"                | 1.92"               | 0.47       | POLYBAG           | 1             | 1              | 50              | 791506056591 |
| S3650-0601 | 1"                 | 2.13" | 0.25" | 1/4" Screws | 2.80"                | 2.80"                | 1.96"               | 0.52       | POLYBAG           | 1             | 1              | 50              | 791506056607 |